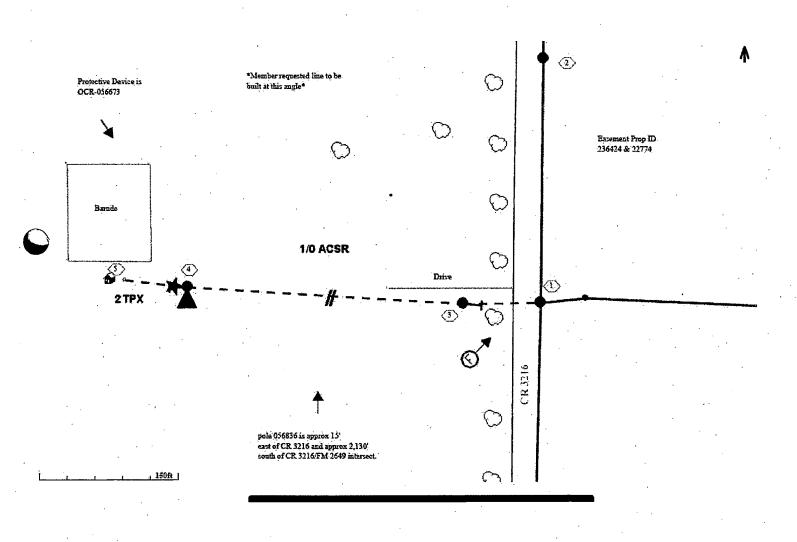

Site location map and construction sketches are enclosed. The construction sketch details the proposed work. All road crossings will have a minimum vertical clearance of 22 feet.

If you have any questions, please contact me at any time.

CROSSING CR 3216 AT POLE 056839 WHICH IS 2130' S OF CR 3216/F 2649 INTERSECT